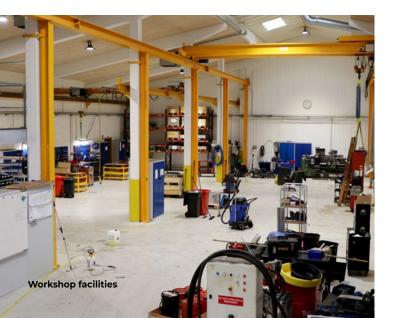

# Workshop service

With several locations placed in Denmark, SubC offers local and fast workshop service. Together with the headquarters in Esbjerg, all workshops and service locations can provide extensive client requirement service.