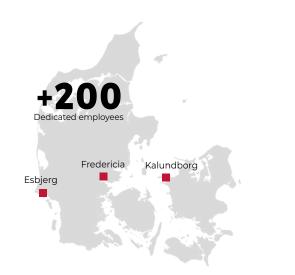

# Workshop service

With several locations placed in Denmark, SubC offers local and fast workshop service. Together with the headquarters in Esbjerg, all workshops and service locations can provide extensive client requirement service.