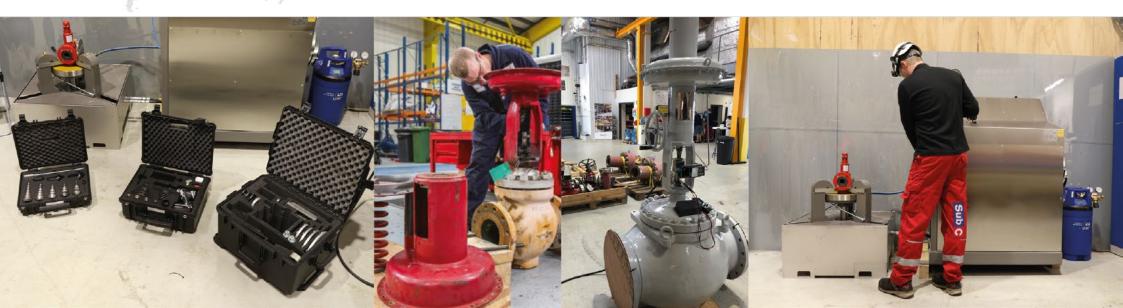

# Workshop service

With several locations placed in Denmark, SubC offers local and fast workshop service. Together with the headquarters in Esbjerg, all workshops and service locations can provide extensive client requirement service.

- Valve service & repair
- Hydro Pressure testing acc. to API, ASME and manufacture spec.
- N2 Pressure testing acc. to API, ASME and manufacture spec.
- Low-pressure air testing
- Modifications & upgrades with OEM and certified non-OEM parts
- ▶ QC & Non-destructive testing
- Report and certificates
- Control panel repair & design
- Actuator service and repair, electrical, hydraulic and pneumatic
- In-house machining and manufacturing
- ▶ Training