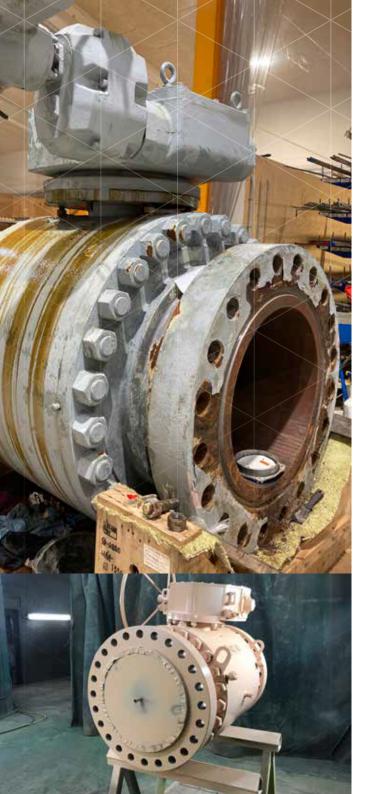

## **Workshop service**

- ▶ Hydrostatic pressure testing according to API, ASME, and manufacturer specifications
- ▶ N2 pressure testing according to API, ASME, and manufacturer specifications
- Low-pressure air testing
- Modifications and upgrades with OEM and certified non-OEM parts
- Quality control and non-destructive testing.
- Reporting and certificates
- Control panel repair and design
- Actuator service and repair, electrical, hydraulic, and pneumatic
- In-house machining and fabrication

## **Valve Service and Support**

SubC advises and provides service and support for valves, actuators, control panels, and support equipment. We use original parts from the manufacturer and can manufacture new ones, in cases where they are no longer available. This resolves issues quickly and reduces downtime.