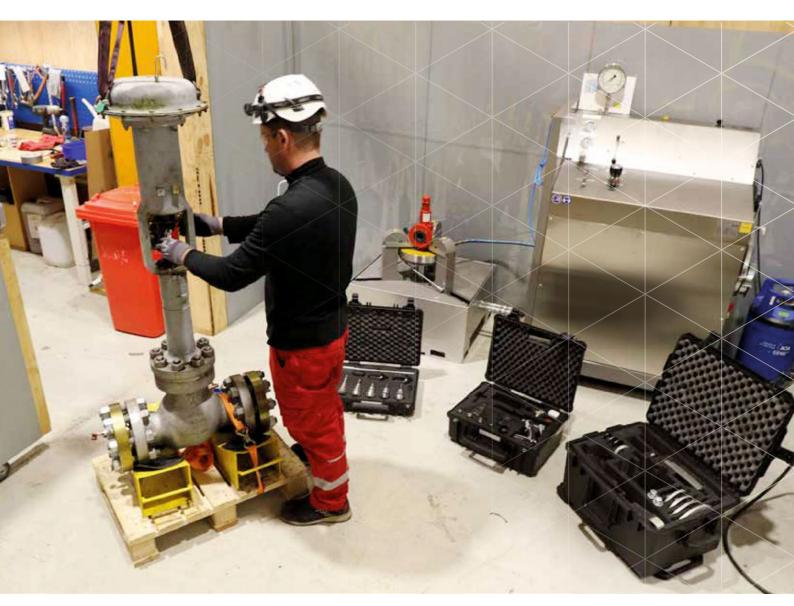

## **Workshop service**

- ▶ Hydrostatic pressure testing according to API, ASME, and manufacturer specifications
- ▶ N2 pressure testing according to API, ASME, and manufacturer specifications
- Low-pressure air testing
- Modifications and upgrades with OEM and certified non-OEM parts
- Quality control and non-destructive testing.
- Reporting and certificates
- Control panel repair and design
- Actuator service and repair, electrical, hydraulic, and pneumatic
- In-house machining and fabrication

## **Valve Service and Support**

SubC advises and provides service and support for valves, actuators, control panels, and support equipment. We use original parts from the manufacturer and can manufacture new ones, in cases where they are no longer available. This resolves issues quickly and reduces downtime.