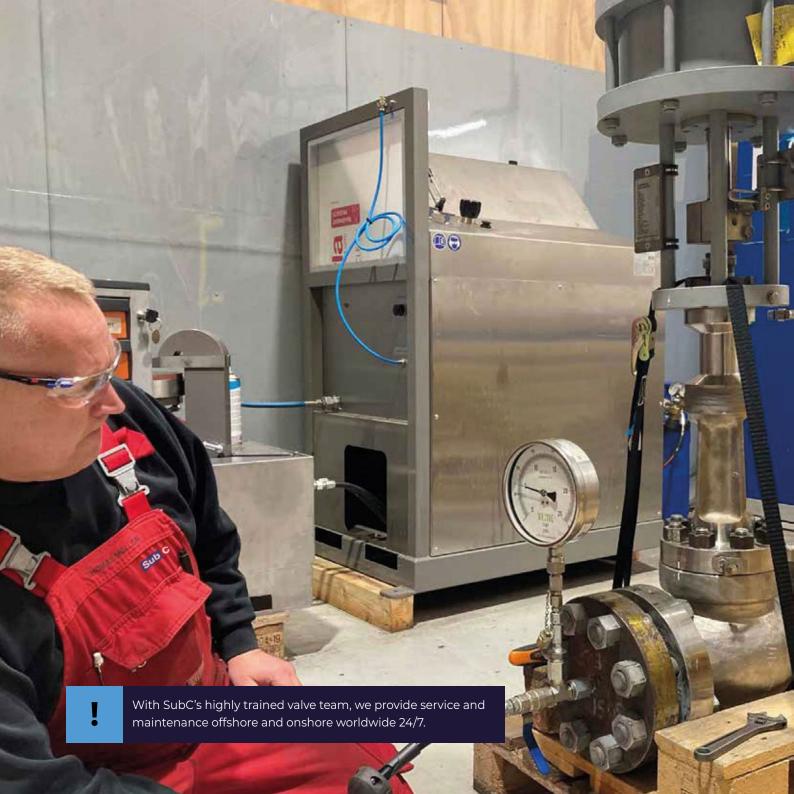

## **Valve Service and Support**

SubC advises and provides service and support for valves, actuators, control panels, and support equipment. We use original parts from the manufacturer and can manufacture new ones, in cases where they are no longer available. This resolves issues quickly and reduces downtime.